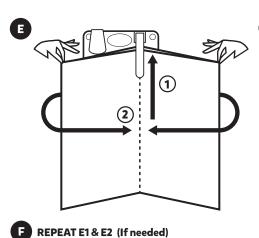

head screwdriver.
- 4 Cover screw holes with provided white caps.

### **DRYWALL OR PLASTER SURFACES\***

- 1 Hold Neatfold level to the wall approximately 5' from the floor. Mark a location of each of the three holes with a pencil.
- 2 Drill a 3/16" size hole for each mark.
- 3 Gently tap the provided anchors into their respective holes using a hammer.
- 4 Again, hold Neatfold to the wall, insert the provided screws into their respective holes and then secure using a standard Phillips-head screwdriver.
- 5 Cover screw holes with provided white caps.

## **EZ TOOL METHOD**



Questions? Comments? Concerns? Write us at help@neatfold.com

Neatfold IM "The Original Bed Sheet & Spread Folder Neatfold.com PATENTED MADE IN U.S.A.



# FOLDING Instructions

### **FLAT SHEETS & SPREADS**













#### FITTED SHEETS - Option 1



Scan the code with your Apple or Android device for Video Instructions

> Video Instructions are always available at www.Neatfold.com



Questions? Comments? Concerns? Write us at help@neatfold.com Neatfold
"The Original Bed Sheet & Spread Folder" Neatfold.com PATTENTIED

MADE IN U.S.A.

**OR** lay partially folded shet on a flat surface after **D** and complete fold on your own.



### FITTED SHEETS - Option 2



(1) Grab inside bottom left corner and tuck into top left corner using your pointer finger



1 Place left corners into the Neatfold clip



1 Grab inside bottom right corner and tuck inside top right cornert



Scan the code with your Apple or Android device for Video Instructions

Video Instructions are always available at **www.Neatfold.com