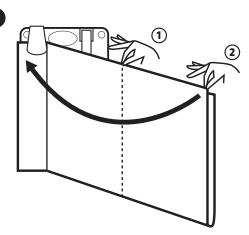

ips-head screwdriver.
- 4 Cover screw holes with provided white caps.

### **DRYWALL OR PLASTER SURFACES\***

- 1 Hold Neatfold level to the wall approximately 5' from the floor. Mark a location of each of the three holes with a pencil.
- 2 Drill a 3/16" size hole for each mark.
- 3 Gently tap the provided anchors into their respective holes using a hammer.
- 4 Again, hold Neatfold to the wall, insert the provided screws into their respective holes and then secure using a standard Phillips-head screwdriver.
- 5 Cover screw holes with provided white caps.

## **EZ TOOL METHOD**



Questions? Comments? Concerns? Write us at help@neatfold.com

Neatfold IM "The Original Bed Sheet & Spread Folder Neatfold.com PATENTED MADE IN U.S.A.



# FOLDING Instructions

### **FLAT SHEETS & SPREADS**













#### FITTED SHEETS - Option 1



Scan the code with your Apple or Android device for Video Instructions

> Video Instructions are always available at www.Neatfold.com



Questions? Comments? Concerns? Write us at help@neatfold.com Neatfold
"The Original Bed Sheet & Spread Folder" Neatfold.com PATTENTIED

MADE IN U.S.A.

**OR** lay partially folded shet on a flat surface after **D** and complete fold on your own.



### FITTED SHEETS - Option 2



(1) Grab inside bottom left corner and tuck into top left corner using your pointer finger



1 Place left corners into the Neatfold clip



1 Grab inside bottom right corner and tuck inside top right cornert



Scan the code with your Apple or Android device for Video Instructions

Video Instructions are always available at **www.Neatfold