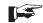

### **WOOD SURFACES**

- Hold Neatfold level to the wall approximately 5' from the floor. Mark a location of each of the three holes with a pencil.
- Drill a 1/8" size hole for each mark.
- 3 Again, hold Neatfold to the wall, insert the provided screws into their respective holes and then secure using a standard Phillips-head screwdriver.
- 4 Cover screw holes with provided white caps.

### **DRYWALL OR PLASTER SURFACES\***

- 1 Hold Neatfold level to the wall approximately 5' from the floor. Mark a location of each of the three holes with a pencil.
- 2 Drill a 3/16" size hole for each mark.
- 3 Gently tap the provided anchors into their respective holes using a hammer.
- 4 Again, hold Neatfold to the wall, insert the provided screws into their respective holes and then secure using a standard Phillips-head screwdriver.
- 5 Cover screw holes with provided white caps.