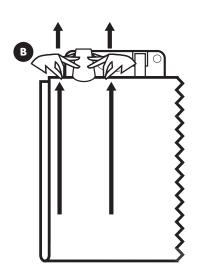

llips-head screwdriver.
- 4 Cover screw holes with provided white caps.

### **DRYWALL OR PLASTER SURFACES\***

- 1 Hold Neatfold level to the wall approximately 5' from the floor. Mark a location of each of the three holes with a pencil.
- 2 Drill a 3/16" size hole for each mark.
- 3 Gently tap the provided anchors into their respective holes using a hammer.
- 4 Again, hold Neatfold to the wall, insert the provided screws into their respective holes and then secure using a standard Phillips-head screwdriver.
- 5 Cover screw holes with provided white caps.

## **EZ TOOL METHOD**



Questions? Comments? Concerns? Write us at help@neatfold.com

Neatfold IM "The Original Bed Sheet & Spread Folder Neatfold.com PATENTED MADE IN U.S.A.



# FOLDING Instructions

### **FLAT SHEETS & SPREADS**













#### FITTED SHEETS - Option 1



Scan the code with your Apple or Android device for Video Instructions

> Video Instructions are always available at www.Neatfold.com



Questions? Comments? Concerns? Write us at help@neatfold.com Neatfold
"The Original Bed Sheet & Spread Folder" Neatfold.com PATTENTIED

MADE IN U.S.A.

**OR** lay partially folded shet on a flat surface after **D** and complete fold on your own.



### FITTED SHEETS - Option 2



(1) Grab inside bottom left corner and tuck into top left corner using your pointer finger



1 Place left corners into the Neatfold clip



1 Grab inside bottom right corner and tuck inside top right cornert



Scan the code with your Apple or Android device for Video Instructions

Video Instructions are always available at **www.Neatfo