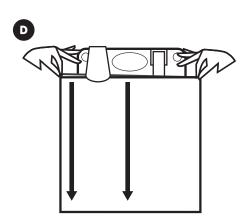

s-head screwdriver.
- 4 Cover screw holes with provided white caps.

### **DRYWALL OR PLASTER SURFACES\***

- 1 Hold Neatfold level to the wall approximately 5' from the floor. Mark a location of each of the three holes with a pencil.
- 2 Drill a 3/16" size hole for each mark.
- 3 Gently tap the provided anchors into their respective holes using a hammer.
- 4 Again, hold Neatfold to the wall, insert the provided screws into their respective holes and then secure using a standard Phillips-head screwdriver.
- 5 Cover screw holes with provided white caps.

## **EZ TOOL METHOD**



Questions? Comments? Concerns? Write us at help@neatfold.com

Neatfold IM "The Original Bed Sheet & Spread Folder Neatfold.com PATENTED MADE IN U.S.A.



# FOLDING Instructions

### **FLAT SHEETS & SPREADS**













#### FITTED SHEETS - Option 1



Scan the code with your Apple or Android device for Video Instructions

> Video Instructions are always available at www.Neatfold.com



Questions? Comments? Concerns? Write us at help@neatfold.com Neatfold
"The Original Bed Sheet & Spread Folder" Neatfold.com PATTENTIED

MADE IN U.S.A.

**OR** lay partially folded shet on a flat surface after **D** and complete fold on your own.



### FITTED SHEETS - Option 2



(1) Grab inside bottom left corner and tuck into top left corner using your pointer finger



1 Place left corners into the Neatfold clip



1 Grab inside bottom right corner and tuck inside top right cornert



Scan the code with your Apple or Android device for Video Instructions

Video Instructions are always available at **www.Neatfold.c