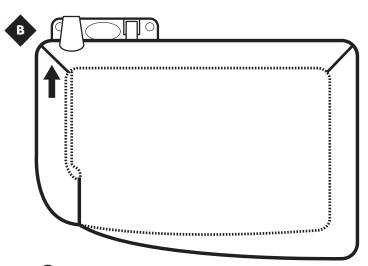

### FITTED SHEETS - Option 2

(1) Grab inside bottom left corner and tuck into top left corner using your pointer finger

1 Place left corners into the Neatfold clip

1 Grab inside bottom right corner and tuck inside top right cornert