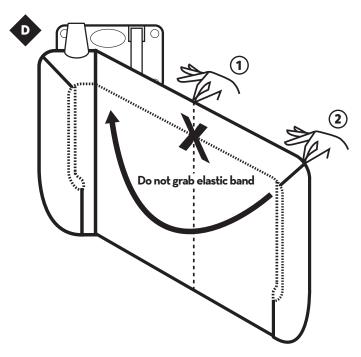

### FITTED SHEETS - Option 2

(1) Grab inside bottom left corner and tuck into top left corner using your pointer finger

1 Place left corners into the Neatfold clip

1 Grab inside bottom right corner and tuck inside top right cornert