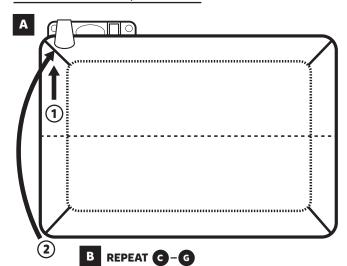

### FITTED SHEETS - Option 2

(1) Grab inside bottom left corner and tuck into top left corner using your pointer finger

1 Place left corners into the Neatfold clip

1 Grab inside bottom right corner and tuck inside top right cornert

Scan the code with your Apple or Android device for Video Instructions

Video Instructions are always available at **www.Neatfold.com** 

E REPEAT G-G (See Page 2)

**OR** lay partially folded shet on a flat surface after **D** and complete fold on your own.