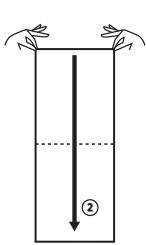

ad screwdriver.
- 4 Cover screw holes with provided white caps.

### **DRYWALL OR PLASTER SURFACES\***

- 1 Hold Neatfold level to the wall approximately 5' from the floor. Mark a location of each of the three holes with a pencil.
- 2 Drill a 3/16" size hole for each mark.
- 3 Gently tap the provided anchors into their respective holes using a hammer.
- 4 Again, hold Neatfold to the wall, insert the provided screws into their respective holes and then secure using a standard Phillips-head screwdriver.
- 5 Cover screw holes with provided white caps.

## **EZ TOOL METHOD**



Questions? Comments? Concerns? Write us at help@neatfold.com

Neatfold IM "The Original Bed Sheet & Spread Folder Neatfold.com PATENTED MADE IN U.S.A.



# FOLDING Instructions

### **FLAT SHEETS & SPREADS**













#### FITTED SHEETS - Option 1



Scan the code with your Apple or Android device for Video Instructions

> Video Instructions are always available at www.Neatfold.com



Questions? Comments? Concerns? Write us at help@neatfold.com Neatfold
"The Original Bed Sheet & Spread Folder" Neatfold.com PATTENTIED

MADE IN U.S.A.

**OR** lay partially folded shet on a flat surface after **D** and complete fold on your own.



### FITTED SHEETS - Option 2



(1) Grab inside bottom left corner and tuck into top left corner using your pointer finger



1 Place left corners into the Neatfold clip



1 Grab inside bottom right corner and tuck inside top right cornert



Scan the code with your Apple or Android device for Video Instructions

Video Instructions are always available at **www.Neatfold.com**