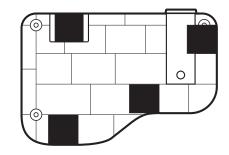

### INSTALLATION Instructions

- Use provided double-sided super tape for a quick and convenient installation. Neatfold should be placed in an area large enough to accommodate a bed sheet stretched to length.
- 2 Remove adhesive lining from each side of tape and apply one tab to each of the 4 flat surfaces on backside of Neatfold. Then stick Neatfold evenly onto a clean, dry and vertical surface approximately 5 feet from the floor. Then cover screw holes with the provided white caps.

**INSTANT** 

NOTE: The provided tape is permanent. Please measure properly before placement.