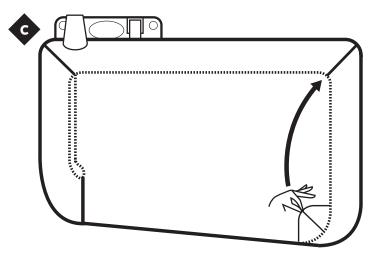

Comments? Concerns? Write us at help@neatfold.com

Neatfold IM "The Original Bed Sheet & Spread Folder Neatfold.com PATENTED MADE IN U.S.A.



# FOLDING Instructions

### **FLAT SHEETS & SPREADS**













#### FITTED SHEETS - Option 1



Scan the code with your Apple or Android device for Video Instructions

> Video Instructions are always available at www.Neatfold.com



Questions? Comments? Concerns? Write us at help@neatfold.com Neatfold
"The Original Bed Sheet & Spread Folder" Neatfold.com PATTENTIED

MADE IN U.S.A.

**OR** lay partially folded shet on a flat surface after **D** and complete fold on your own.



### FITTED SHEETS - Option 2



(1) Grab inside bottom left corner and tuck into top left corner using your pointer finger



1 Place left corners into the Neatfold clip



1 Grab inside bottom right corner and tuck inside top right cornert



Scan the code with your Apple or Android device for Video Instructions

Video Instructions are always available at **www.Neatfold.com** 



E REPEAT G-G (See Page 2)

**OR** lay partially folded shet on a flat surface after **D** and complete fold on your own.

Questions? Comments? Concerns? Write us at help@neatfold.com

"The Original Bed Sheet & Spread Folder"
Neatfold.com
PATENTED
MADE IN U.S.A.