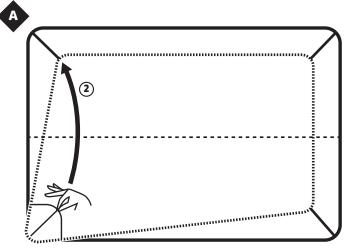

### FITTED SHEETS - Option 2

(1) Grab inside bottom left corner and tuck into top left corner using your pointer finger

1 Place left corners into the Neatfold clip

1 Grab inside bottom right corner and tuck inside top right cornert