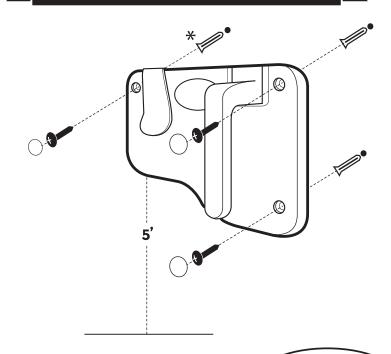

# **FLAT SHEETS & SPREADS** 1 2 2 F REPEAT E1 & E2 (If needed) FITTED SHEETS - Option 1 Video Instructions are always available at (1) www.Neatfold.com

**OR** lay partially folded shet on a flat surface after **D** and complete fold on your own.

2

B REPEAT C-G

Questions? Comments? Concerns?

Write us at NeatfoldMfg@gmail.com

Neatfold

Neatfold.com PATENTED

"The Original Bed Sheet & Spread Folder"