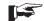

## INSTALLATION **Instructions**

- Use provided double-sided super tape for a quick and convenient installation. Neatfold should be placed in an area large enough to accommodate a bed sheet stretched to length.
- 2 Remove adhesive lining from each side of tape and apply one tab to each of the 4 flat surfaces on backside of Neatfold. Then stick Neatfold evenly onto a clean, dry and vertical surface approximately 5 feet from the floor. Then cover screw holes with the provided white caps.

#### **WOOD SURFACES**

- 1 Hold Neatfold level to the wall approximately 5' from the floor. Mark a location of each of the three holes with a pencil.
- 2 Drill a 1/8" size hole for each mark.
- 3 Again, hold Neatfold to the wall, insert the provided screws into their respective holes and then secure using a standard Phillips-head screwdriver.
- 4 Cover screw holes with provided white caps.

#### DRYWALL OR PLASTER SURFACES\*

- 1 Hold Neatfold level to the wall approximately 5' from the floor. Mark a location of each of the three holes with a pencil.
- 2 Drill a 3/16" size hole for each mark.
- 3 Gently tap the provided anchors into their respective holes using a hammer.
- 4 Again, hold Neatfold to the wall, insert the provided screws into their respective holes and then secure using a standard Phillips-head screwdriver.
- 5 Cover screw holes with provided white caps.