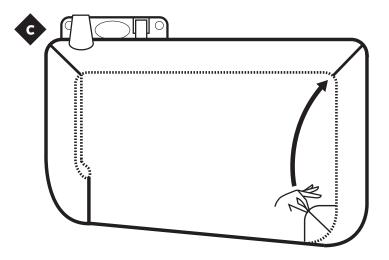

# **FLAT SHEETS & SPREADS** 1 2 2 F REPEAT E1 & E2 (If needed) FITTED SHEETS - Option 1 Video Instructions are always available at (1) www.Neatfold.com

**OR** lay partially folded shet on a flat surface after **D** and complete fold on your own.

2

B REPEAT C-G

Questions? Comments? Concerns?

Write us at NeatfoldMfg@gmail.com

Neatfold

Neatfold.com PATENTED

"The Original Bed Sheet & Spread Folder"