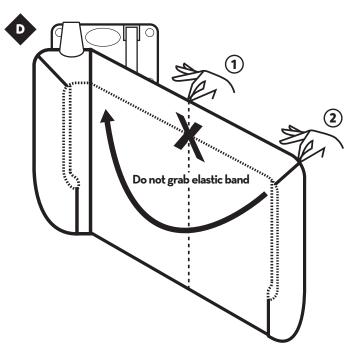

2

B REPEAT C-G

Questions? Comments? Concerns?

Write us at NeatfoldMfg@gmail.com

Neatfold

Neatfold.com PATENTED

"The Original Bed Sheet & Spread Folder"

### FITTED SHEETS - Option 2

(1) Grab inside bottom left corner and tuck into top left corner using your pointer finger

1 Place left corners into the Neatfold clip

(1) Grab inside bottom right corner and tuck inside top right cornert