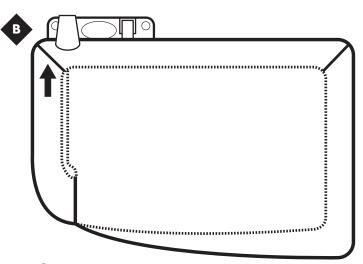

# **FLAT SHEETS & SPREADS** 1 2 2 F REPEAT E1 & E2 (If needed) FITTED SHEETS - Option 1 Video Instructions are always available at (1) www.Neatfold.com

**OR** lay partially folded shet on a flat surface after **D** and complete fold on your own.